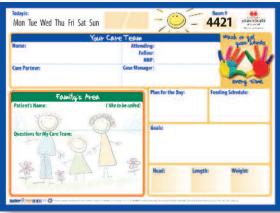

#### Monroe Carell Jr. Children's Hospital at Vanderbilt

### Can a patient care board be fun and functional?

The Children's Hospital at Vanderbilt tasked our creative

team to redesign their care boards to be functional— but still be fun, with a touch of whimsy. Did we succeed?

We designed one overall look and feel for Vanderbilt then applied it to five different units (with three different pieces) within the

The color palette
we created to
match Vanderbilt's
corporate colors.

hildren's Hospital

ent sizes) within the hospital.

We also designed a custom Whiteboard Organizer to mount next to each care board that holds disposable dry-erase wipes and markers.

Customer Care Manager: **Don McCormick** 