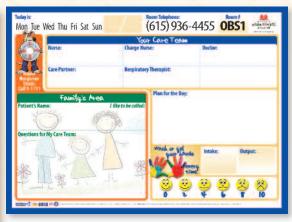

#### Monroe Carell Jr. Children's Hospital at Vanderbilt

### Can a patient care board be fun and functional?

The Children's Hospital at Vanderbilt tasked our creative

team to redesign their care boards to be functional— but still be fun, with a touch of whimsy. Did we succeed?

We designed one overall look and feel for Vanderbilt then applied it to five different units (with three different pieces) within the

The color palette
we created to
match Vanderbilt's
corporate colors.

hildren's Hospital

ent sizes) within the hospital.

We also designed a custom Whiteboard Organizer to mount next to each care board that holds disposable dry-erase wipes and markers.

Customer Care Manager: **Don McCormick** 