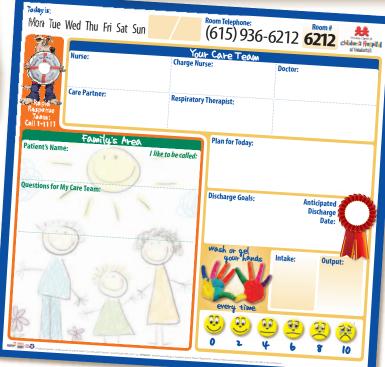

#### Monroe Carell Jr. Children's Hospital at Vanderbilt

### Can a patient care board be fun and functional?

The Children's Hospital at Vanderbilt tasked our creative

team to redesign their care boards to be functional— but still be fun, with a touch of whimsy. Did we succeed?

We designed one overall look and feel for Vanderbilt then applied it to five different units (with three different pieces) within the

The color palette
we created to
match Vanderbilt's
corporate colors.

hildren's Hospital

ent sizes) within the hospital.

We also designed a custom Whiteboard Organizer to mount next to each care board that holds disposable dry-erase wipes and markers.

Customer Care Manager: **Don McCormick** 