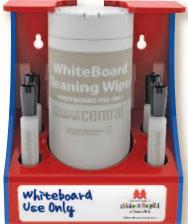

hildren's Hospital

ent sizes) within the hospital.

We also designed a custom Whiteboard Organizer to mount next to each care board that holds disposable dry-erase wipes and markers.

Customer Care Manager: **Don McCormick** 