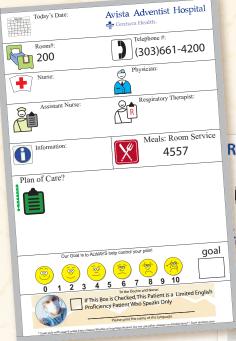

**ROOM TELEPHONE #:** 

(303)661-4107

YOUR ROOM #:

**ODAY IS:** 

Mon Tue Wed Thu Fri Sat Sun

NURSE:

**CAFETERIA:** 

Phone: x 31080

Hours: 7am to 6:45pm

**NOTES/GOALS FOR TODAY:** 

**ACTIVITY:** 

**WEIGHT BEARING:** 

☐ YES ☐ NO

PRECAUTIONS:

☐ YES ☐ NO

PHYSICAL THERAPY:

**GAITBELT AT ALL TIMES:** 

☐ YES ☐ NO

Our Mission: We extend the healing ministry of Christ by caring for those who are ill and by nurturing the health of the people in our communities.

Avista Adventist Hospital Centura Health.