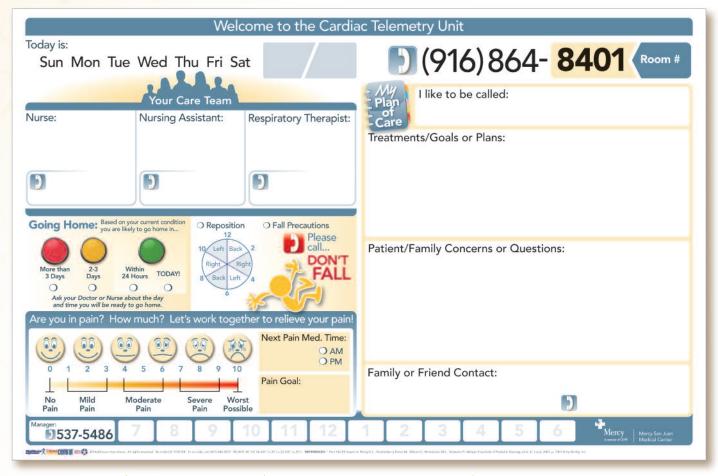

Showcasing the work of our talented creative team

Mercy San Juan Medical Center

Cardiac Telemetry

Can professional design infulence a patient's perception of the care they will receive?

In this *Before&After* our Creative Services team was asked to:

- Give the care team more room to write.
- Make the board easier to fill out.
- Make it easier for the patient to read/understand.
- Update the colors to make them warm and friendly.
- Change the design to reflect the quality of care that patients receive at Mercy San Juan Medical Center.

Look through the eyes of the patient—did we succeed?

Customer Care Manager: **Don McCormick** 

**Voice** (877) 646-5877 x 200 **Email** don@healthcareinspirations.com

Showcasing the work of our talented creative team