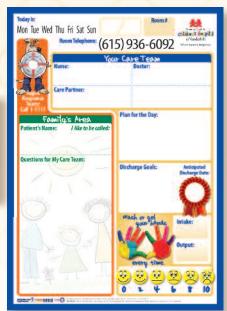

#### Monroe Carell Jr. Children's Hospital at Vanderbilt

### Can a patient care board be fun and functional?

The Children's Hospital at Vanderbilt tasked our creative

team to redesign their care boards to be functional— but still be fun, with a touch of whimsy. Did we succeed?

We designed one overall look and feel for Vanderbilt then applied it to five different units (with three different pieces) within the

The color palette
we created to
match Vanderbilt's
corporate colors.

hildren's Hospital

ent sizes) within the hospital.

We also designed a custom Whiteboard Organizer to mount next to each care board that holds disposable dry-erase wipes and markers.

Customer Care Manager: **Don McCormick** 