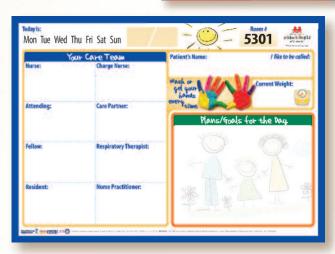

#### Monroe Carell Jr. Children's Hospital at Vanderbilt

### Can a patient care board be fun and functional?

The Children's Hospital at Vanderbilt tasked our creative

team to redesign their care boards to be functional— but still be fun, with a touch of whimsy. Did we succeed?

We designed one overall look and feel for Vanderbilt then applied it to five different units (with three different pieces) within the

The color palette
we created to
match Vanderbilt's
corporate colors.

hildren's Hospital

ent sizes) within the hospital.

We also designed a custom Whiteboard Organizer to mount next to each care board that holds disposable dry-erase wipes and markers.

Customer Care Manager: **Don McCormick** 