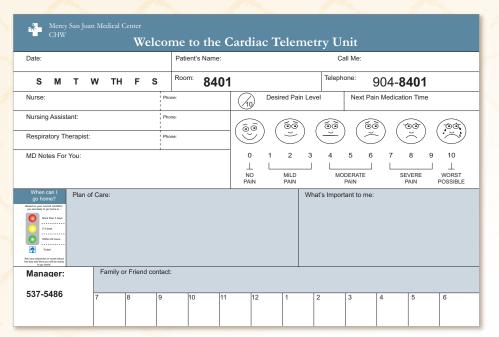

Showcasing the work of our talented creative team

Mercy San Juan Medical Center

Cardiac Telemetry

Can professional design infulence a patient's perception of the care they will receive?

In this *Before&After* our Creative Services team was asked to:

- Give the care team more room to write.
- Make the board easier to fill out.
- Make it easier for the patient to read/understand.
- Update the colors to make them warm and friendly.
- Change the design to reflect the quality of care that patients receive at Mercy San Juan Medical Center.

Look through the eyes of the patient—did we succeed?

Customer Care Manager: **Don McCormick** 

**Voice** (877) 646-5877 x 200 **Email** don@healthcareinspirations.com

Showcasing the work of our talented creative team